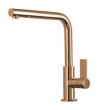

|



### **TECHNICAL DATA**



# Foster ==



Cut out size Dimensioni per foratura top

#### **GALLERY**







# Foster ==

#### **OPTIONAL ACCESSORIES**



Cestello inox 8612 000



Glass chopping board 8631 300



HPDE Chopping board 8657 001



HPDE Twin chopping board 8644 101



Stainless steel plate rack 8100 154



8100 303 \* only in combination with the accessory 8644 101

Stainless steel plate rack



White basket 8612 100



**White bowl** 8153 100



Graters kit with ring-holder and food collection tray

8159 101

\* only in combination with the accessory 8644 101





Stainless steel perforated tray

8151 000

\* only in combination with the accessory 8644 101



Stainless steel plate rack

8100 201

### **RECOMMENDED PAIRINGS**



**Mixer Tap Omega Copper** 

8497 400