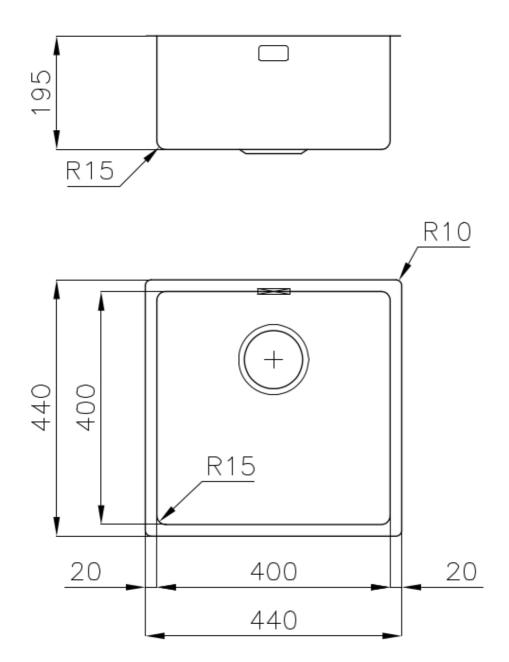

| Built-in hole             | View technical data sheet                                                                                                                                                                                                                                                                                                                   |
|---------------------------|---------------------------------------------------------------------------------------------------------------------------------------------------------------------------------------------------------------------------------------------------------------------------------------------------------------------------------------------|
| Drainer                   | No                                                                                                                                                                                                                                                                                                                                          |
| Width                     | 44 cm                                                                                                                                                                                                                                                                                                                                       |
| Bowl dimension            | 400x400mm                                                                                                                                                                                                                                                                                                                                   |
| Number of bowls           | 1 bowl                                                                                                                                                                                                                                                                                                                                      |
| Waste fitting             | 3,5" drain                                                                                                                                                                                                                                                                                                                                  |
| FEATURES                  |                                                                                                                                                                                                                                                                                                                                             |
| VINTAGE PVD               | The prestigious PVD finish combines with the care for detail of the Vintage finish, to create a combination of unique elegance.                                                                                                                                                                                                             |
| Copper                    | The Copper finish is obtained by treating steel with a physical process called PVD (Phisical Vacuum Deposition) which deposits particles of noble metals on the surface. The result is a unique and refined aesthetic effect, and an improvement of the mechanical properties of the steel which is more resistant to impact and scratches. |
| Basket 3,5" waste fitting | The drain is equipped with a large 3.5" drain, with the practical basket cap that prevents the discharge of solid parts.                                                                                                                                                                                                                    |
| High thickness            | 1mm thick steel. A significant thickness, which guarantees the maximum sturdiness and durability.                                                                                                                                                                                                                                           |
| Perimetral overflow       | The overflow is always a security on the Foster sinks that prevents the overflow of water in case of oversights. The perimeter drain solution improves aesthetics thanks to its square and essential shape.                                                                                                                                 |
| Small radius              | Bowls with squared shapes with a modern design and an increased capacity, for a minimal aesthetics connected with an extreme practicity.                                                                                                                                                                                                    |

### **TECHNICAL DATA**