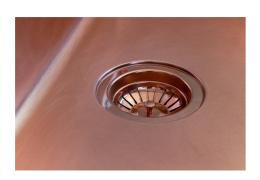

| Built-in hole             | View technical data sheet                                                                                                                                                                                                                                                                                                                   |
|---------------------------|---------------------------------------------------------------------------------------------------------------------------------------------------------------------------------------------------------------------------------------------------------------------------------------------------------------------------------------------|
| Drainer                   | No                                                                                                                                                                                                                                                                                                                                          |
| Width                     | 44 cm                                                                                                                                                                                                                                                                                                                                       |
| Bowl dimension            | 400x400mm                                                                                                                                                                                                                                                                                                                                   |
| Number of bowls           | 1 bowl                                                                                                                                                                                                                                                                                                                                      |
| Waste fitting             | 3,5" drain                                                                                                                                                                                                                                                                                                                                  |
| FEATURES                  |                                                                                                                                                                                                                                                                                                                                             |
| VINTAGE PVD               | The prestigious PVD finish combines with the care for detail of the Vintage finish, to create a combination of unique elegance.                                                                                                                                                                                                             |
| Copper                    | The Copper finish is obtained by treating steel with a physical process called PVD (Phisical Vacuum Deposition) which deposits particles of noble metals on the surface. The result is a unique and refined aesthetic effect, and an improvement of the mechanical properties of the steel which is more resistant to impact and scratches. |
| Basket 3,5" waste fitting | The drain is equipped with a large 3.5" drain, with the practical basket cap that prevents the discharge of solid parts.                                                                                                                                                                                                                    |
| High thickness            | 1mm thick steel. A significant thickness, which guarantees the maximum sturdiness and durability.                                                                                                                                                                                                                                           |
| Perimetral overflow       | The overflow is always a security on the Foster sinks that prevents the overflow of water in case of oversights. The perimeter drain solution improves aesthetics thanks to its square and essential shape.                                                                                                                                 |
| Small radius              | Bowls with squared shapes with a modern design and an increased capacity, for a minimal aesthetics connected with an extreme practicity.                                                                                                                                                                                                    |

#### **GALLERY**