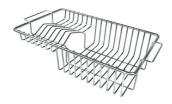

#### **OPTIONAL ACCESSORIES**

Cestello inox 8612 000

Glass chopping board 8631 300

HPDE Chopping board 8657 001

HPDE Twin chopping board 8644 101

Stainless steel plate rack 8100 154

8100 303 \* only in combination with the accessory 8644 101

Stainless steel plate rack

White basket 8612 100

**White bowl** 8153 100

Graters kit with ring-holder and food collection tray

8159 101

\* only in combination with the accessory 8644 101

Stainless steel perforated tray