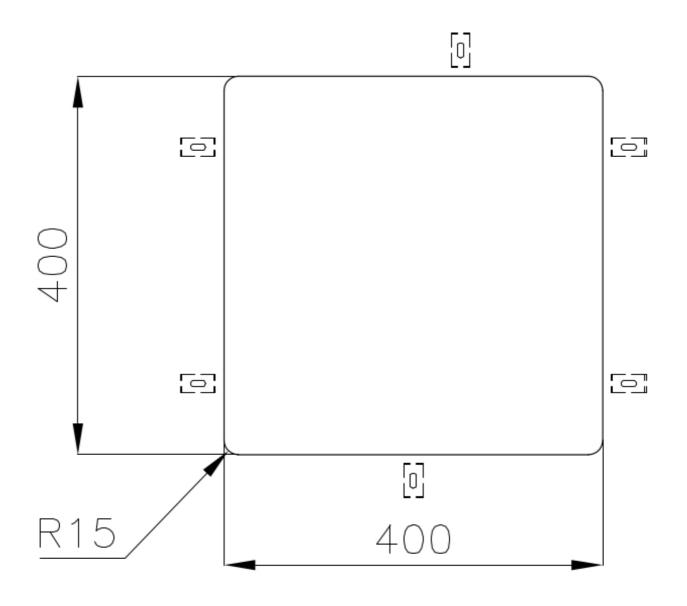

|
| Perimetral overflow       | The overflow is always a security on the Foster sinks that prevents the overflow of water in case of oversights. The perimeter drain solution improves aesthetics thanks to its square and essential shape.                                                                                                                                 |
| Small radius              | Bowls with squared shapes with a modern design and an increased capacity, for a minimal aesthetics connected with an extreme practicity.                                                                                                                                                                                                    |



### **TECHNICAL DATA**



# Foster ==



Cut out size Dimensioni per foratura top

#### **GALLERY**







# Foster ==

#### **OPTIONAL ACCESSORIES**



Cestello inox 8612 000



Glass chopping board 8631 300



HPDE Chopping board 8657 001



HPDE Twin chopping board 8644 101



Stainless steel plate rack 8100 154



8100 303 \* only in combination with the accessory 8644 101

Stainless steel plate rack



White basket 8612 100



**White bowl** 8153 100



Graters kit with ring-holder and food collection tray

8159 101

\* only in combination with the accessory 8644 101





Stainless steel perforated tray

8151 000

\* only in combination with the accessory 8644 101



Stainless steel plate rack

8100 201

### **RECOMMENDED PAIRINGS**



**Mixer Tap Omega Copper** 

8497 400