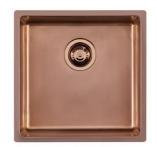

## Sink KE - R15 Vintage Copper

Kitchen Sinks Code: 2156 888

| Built-in hole             | View technical data sheet                                                                                                                                                                                                                                                                                                                   |
|---------------------------|---------------------------------------------------------------------------------------------------------------------------------------------------------------------------------------------------------------------------------------------------------------------------------------------------------------------------------------------|
| Drainer                   | No                                                                                                                                                                                                                                                                                                                                          |
| Width                     | 44 cm                                                                                                                                                                                                                                                                                                                                       |
| Bowl dimension            | 400x400mm                                                                                                                                                                                                                                                                                                                                   |
| Number of bowls           | 1 bowl                                                                                                                                                                                                                                                                                                                                      |
| Waste fitting             | 3,5" drain                                                                                                                                                                                                                                                                                                                                  |
| FEATURES                  |                                                                                                                                                                                                                                                                                                                                             |
| VINTAGE PVD               | The prestigious PVD finish combines with the care for detail of the Vintage finish, to create a combination of unique elegance.                                                                                                                                                                                                             |
| Copper                    | The Copper finish is obtained by treating steel with a physical process called PVD (Phisical Vacuum Deposition) which deposits particles of noble metals on the surface. The result is a unique and refined aesthetic effect, and an improvement of the mechanical properties of the steel which is more resistant to impact and scratches. |
| Basket 3,5" waste fitting | The drain is equipped with a large 3.5" drain, with the practical basket cap that prevents the discharge of solid parts.                                                                                                                                                                                                                    |
| High thickness            | 1mm thick steel. A significant thickness, which guarantees the maximum sturdiness and durability.                                                                                                                                                                                                                                           |
| Perimetral overflow       | The overflow is always a security on the Foster sinks that prevents the overflow of water in case of oversights. The perimeter drain solution improves aesthetics thanks to its square and essential shape.                                                                                                                                 |
| Small radius              | Bowls with squared shapes with a modern design and an increased capacity, for a minimal aesthetics connected with an extreme practicity.                                                                                                                                                                                                    |